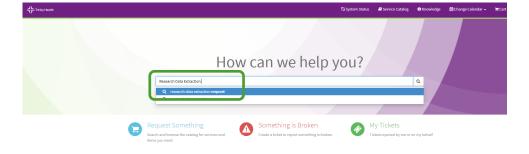

Steps and Procedures

1. Click the ServiceNow Self Service icon from ZENworks on your desktop

Or the Helpdesk|Service Now from the Quick Links on the Infonet

2. From the ServiceNow Search Page Search for Research Data Extraction Request: