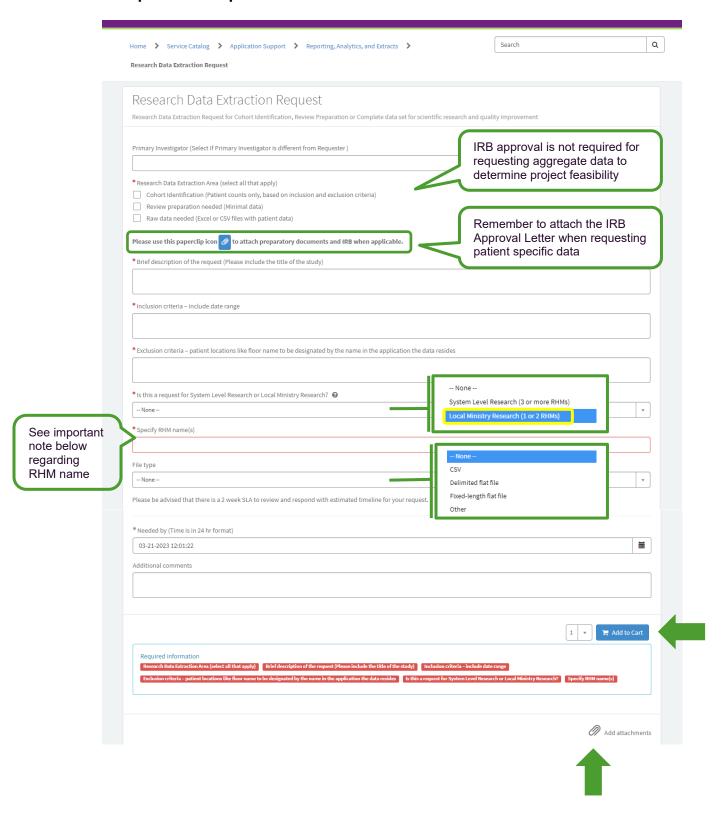

request EPIC data for research.

### **Policy**

Link to the Trinity Health Of New England IRB Policy

https://www.trinityhealthofne.org/clinical-education-and-research/clinical-trials-and-research/institutional-review-board/

Link to the Trinity Health System Level Research Review and Approval Process <a href="https://mytrinityhealth.sharepoint.com/sites/SO-ResearchProgram">https://mytrinityhealth.sharepoint.com/sites/SO-ResearchProgram</a>

Steps and Procedures

1. Click the ServiceNow Self Service icon from ZENworks on your desktop



Or the Helpdesk|Service Now from the Quick Links on the Infonet



2. From the ServiceNow Search Page Search for Research Data Extraction Request:



© 2017 Trinity Health Of New England Page 1 of 3

Version: March 2023

### 3. Complete the request form:



Version: March 2023

#### Quick Guide: EPIC Data for Research

#### **Current list of Health Centers:**

Bronson Battle Creek Hospital East Group Hartford Henry Ford Macomb Hospital Holy Cross Hospital-FL Holy Cross Hospital-MD Home Health Iowa **IT Shared Services** Lourdes Health System Lourdes Medical Center Lourdes Medical Ctr of Burlington County Loyola University Medical Center Marian Community Hospital Mercy Care Mercy Community Health Mercy Fitzgerald Hospital Mercy Health System Mercy Health System of Maine Mercy Health System of Maine VNA Mercy Home Health Mercy Hospital and Medical Center Mercy Hospital of Miami Mercy LIFE of Alabama Mercy Medical Center - Clinton Mercy Medical Center - Dubuque Mercy Medical Center - North Iowa Mercy Medical Center - Sioux City Mercy Philadelp