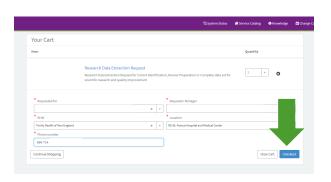

#### 4. Complete Request by submitting Order:

Page 3 of 3

**Note**: If you are not contacted in a timely manner regarding your ticket, please email <a href="mailto:EpicReportingTeam@trinityhealthofne.org">EpicReportingTeam@trinityhealthofne.org</a> and reference the ticket number.